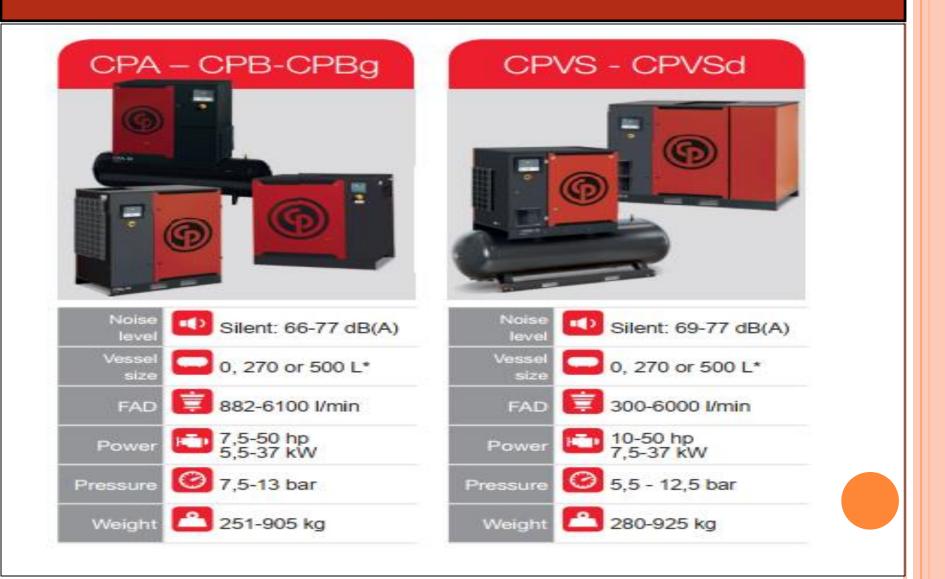

#### **OUR PARTNERS | CHICAGO PNEUMATIC COMPRESSORS**

Chicago Pneumatic is a brand of Atlas Copco, manufacturing high quality compressors. Screw compressors provides the solution when a constant demand for air is required. Using a rotary screw element, air is efficiently compressed in a stable flow. We offer two types: variable speed drive and fixed speed drive screw compressors.

### **OUR PARTNERS | CHICAGO PNEUMATIC COMPRESSORS | TYPES**