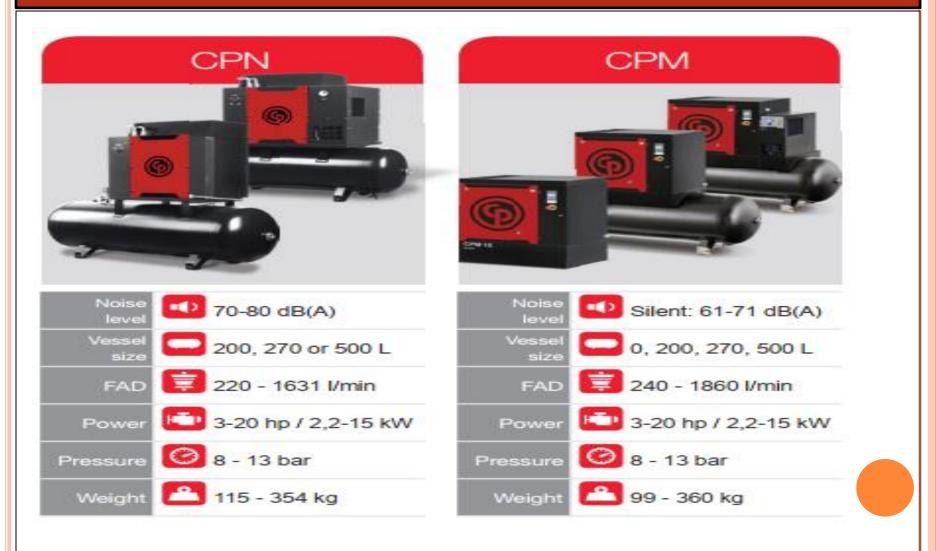

#### **OUR PARTNERS | CHICAGO PNEUMATIC COMPRESSORS**

Chicago Pneumatic is a brand of Atlas Copco, manufacturing high quality compressors. Screw compressors provides the solution when a constant demand for air is required. Using a rotary screw element, air is efficiently compressed in a stable flow. We offer two types: variable speed drive and fixed speed drive screw compressors.

### **OUR PARTNERS | CHICAGO PNEUMATIC COMPRESSORS | TYPES**