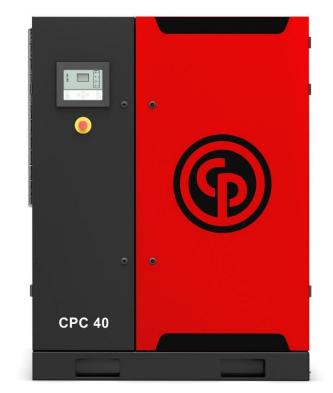

#### **OUR PARTNERS | CHICAGO PNEUMATIC COMPRESSORS**

Chicago Pneumatic is a brand of Atlas Copco, manufacturing high quality compressors. Screw compressors provides the solution when a constant demand for air is required. Using a rotary screw element, air is efficiently compressed in a stable flow. We offer two types: variable speed drive and fixed speed drive screw compressors.

### **OUR PARTNERS | CHICAGO PNEUMATIC COMPRESSORS | TYPES**